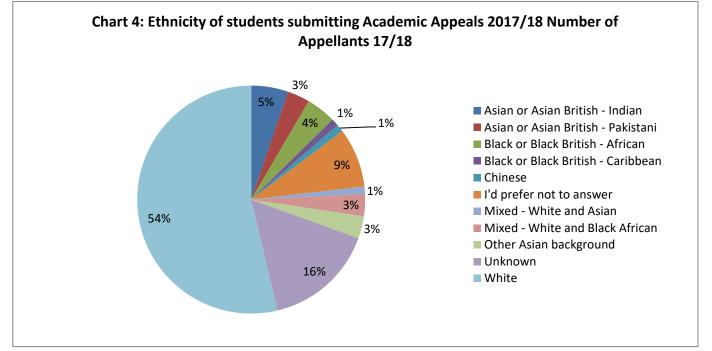

| 6       | 20%                   | 1       | 14%                   |  |  |  |
| Partly Justified                            | 10      | 33%                   | 3       | 43%                   |  |  |  |
| Not Justified                               | 14      | 47%                   | 3       | 43%                   |  |  |  |
| Resolved outside of                         | 0       | 0                     | 0       | 0                     |  |  |  |
| Total                                       | 30      | 100%                  | 7       | 100%                  |  |  |  |



#### Diversity Information Appellants' Disability (If declared)



#### University Students' Disability (If declared) (2017/18)





### Ethnicity Information Appellants' Ethnicity (If declared)



### University Students' Ethnicity (2017/18)





# Gender (2017/18)

| Table 3: Gender of Appellants Compared to All Students 2017/18 |        |                |                        |                       |  |  |
|----------------------------------------------------------------|--------|----------------|------------------------|-----------------------|--|--|
| Gender                                                         | Number | Percentage (%) | Number of all Students | Percentage (%) of all |  |  |
| Female                                                         | 43     | 45%            | 13571                  | 62%                   |  |  |
| Male                                                           | 37     | 39%            | 8351                   | 38%