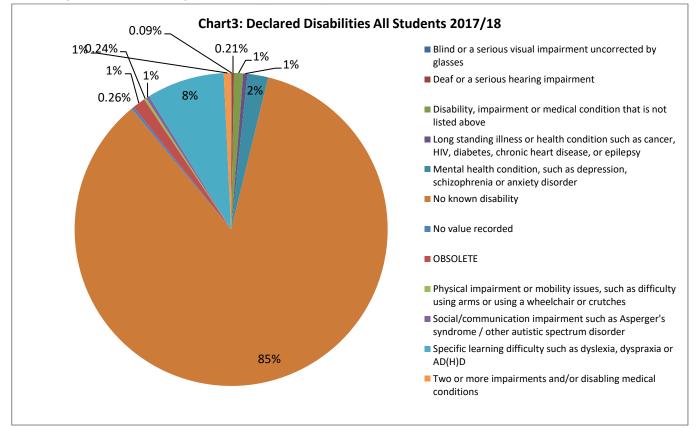

Level 2 | Percentage of Level 2 |  |  |  |
| Justified                                   | 6       | 20%                   | 1       | 14%                   |  |  |  |
| Partly Justified                            | 10      | 33%                   | 3       | 43%                   |  |  |  |
| Not Justified                               | 14      | 47%                   | 3       | 43%                   |  |  |  |
| Resolved outside of                         | 0       | 0                     | 0       | 0                     |  |  |  |
| Total                                       | 30      | 100%                  | 7       | 100%                  |  |  |  |



#### Diversity Information Appellants' Disability (If declared)



#### University Students' Disability (If declared) (2017/18)





### Ethnicity Information Appellants' Ethnicity (If declared)



### University Students' Ethnicity (2017/18)





# Gender (2017/18)

| Table 3: Gender of Appellants Compared to All Students 2017/18 |        |                |                        |                       |  |  |
|----------------------------------------------------------------|--------|----------------|------------------------|-----------------------|--|--|
| Gender                                                         | Number | Percentage (%) | Number of all Students | Percentage (%) of all |  |  |
| Female                                                         | 43     | 45%            | 13571                  | 62%                   |  |  |
| Male                                                           | 37