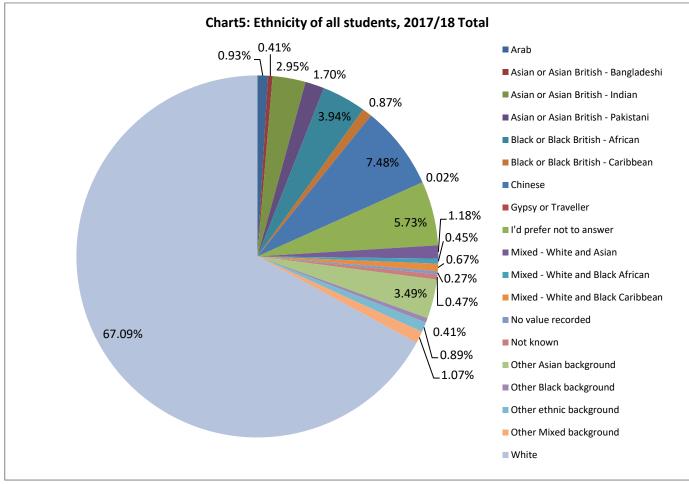

| 1       | 14%                   |  |  |  |
| Partly Justified                            | 10      | 33%                   | 3       | 43%                   |  |  |  |
| Not Justified                               | 14      | 47%                   | 3       | 43%                   |  |  |  |
| Resolved outside of                         | 0       | 0                     | 0       | 0                     |  |  |  |
| Total                                       | 30      | 100%                  | 7       | 100%                  |  |  |  |



#### Diversity Information Appellants' Disability (If declared)



#### University Students' Disability (If declared) (2017/18)





### Ethnicity Information Appellants' Ethnicity (If declared)



### University Students' Ethnicity (2017/18)





# Gender (2017/18)

| Table 3: Gender of Appellants Compared to All Students 2017/18 |        |                |                        |                       |  |  |
|----------------------------------------------------------------|--------|----------------|------------------------|-----------------------|--|--|
| Gender                                                         | Number | Percentage (%) | Number of all Students | Percentage (%) of all |  |  |
| Female                                                         | 43     | 45%            | 13571                  | 62%                   |  |  |
| Male                                                           | 37     | 39%            | 8351                   | 38%                   |  |  |
| Not Declared