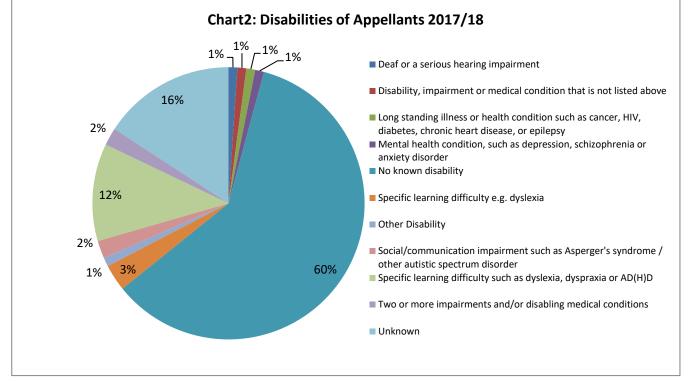

| Level 1 | Percentage of Level 1 | Level 2 | Percentage of Level 2 |  |  |  |
| Justified                                   | 6       | 20%                   | 1       | 14%                   |  |  |  |
| Partly Justified                            | 10      | 33%                   | 3       | 43%                   |  |  |  |
| Not Justified                               | 14      | 47%                   | 3       | 43%                   |  |  |  |
| Resolved outside of                         | 0       | 0                     | 0       | 0                     |  |  |  |
| Total                                       | 30      | 100%                  | 7       | 100%                  |  |  |  |



#### Diversity Information Appellants' Disability (If declared)



#### University Students' Disability (If declared) (2017/18)





### Ethnicity Information Appellants' Ethnicity (If declared)



### University Students' Ethnicity (2017/18)





# Gender (2017/18)

| Table 3: Gender of Appellants Compared to All Students 2017/18 |        |                |                        |                       |  |  |
|----------------------------------------------------------------|--------|----------------|------------------------|-----------------------|--|--|
| Gender                                                         | Number | Percentage (%) | Number of all Students | Percentage (%) of all |  |  |
| Female                                                         | 43     | 45%            | 13571                  | 62%                   |  |  |
| Mal