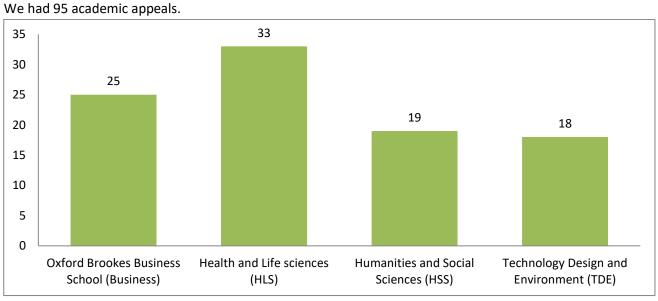

#### Academic Year 2017/18

Chart 1 Total Appeals, by Faculty/Directorate 2017/18

The information given in this document was correct at the time of production (February 2020)