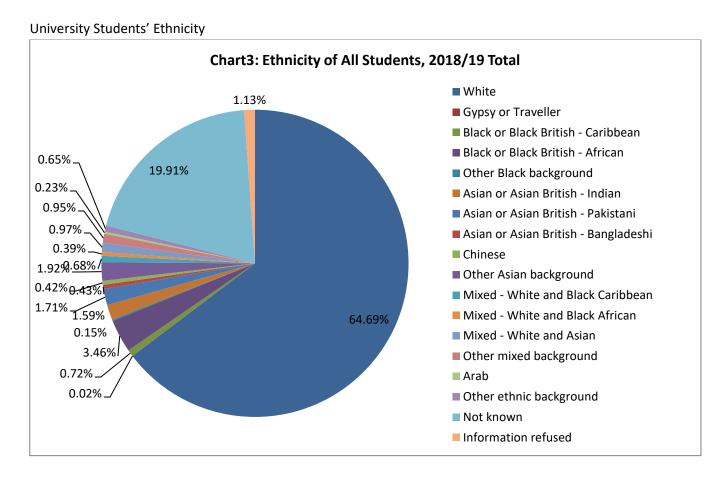

| Level 1 | Percentage of Level 1<br>Appeals | Level 2 | Percentage of Level 2<br>Complaints |  |  |  |
| Justified                                   | 5       | 14                               | 1       | 17                                  |  |  |  |
| Partly Justified                            | 11      | 28                               | 0       | 0                                   |  |  |  |
| Not Justified                               | 22      | 58                               | 5       | 83                                  |  |  |  |
| Total                                       | 38      | 100%                             | 6       | 100%                                |  |  |  |



#### **Ethnicity Information**

Appellants' Ethnicity (If declared)







#### **Disability Information**

Appellants' Disability (If declared)



University Students' Disability (If declared)





# Gender (2018/19)

| Table 4: Gender of Appellants Compared to All Students 2018/19 |    |                                          |       |                                   |  |  |
|----------------------------------------------------------------|----|------------------------------------------|-------|-----------------------------------|--|--|
| Gender                                                         |    | Percentage (%) of total known appellants |       | Percentage (%) of all<br>Students |  |  |
| Female                                                         | 35 | 45%                                      | 11699 | 60.4