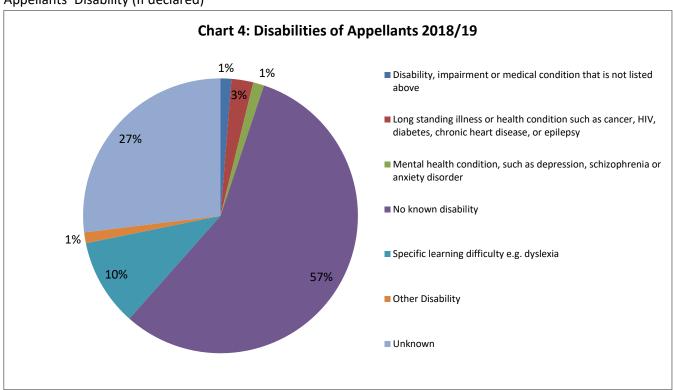

#### **Disability Information**

Appellants' Disability (If declared)

University Students' Disability (If declared)