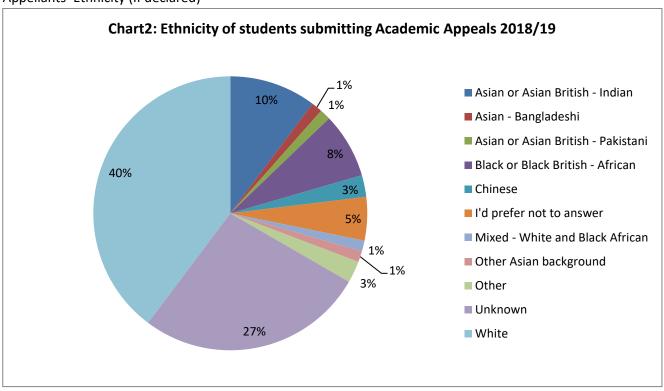

| Level 1 | Percentage of Level 1<br>Appeals | Level 2 | Percentage of Level 2<br>Complaints |  |  |  |
| Justified                                   | 5       | 14                               | 1       | 17                                  |  |  |  |
| Partly Justified                            | 11      | 28                               | 0       | 0                                   |  |  |  |
| Not Justified                               | 22      | 58                               | 5       | 83                                  |  |  |  |
| Total                                       | 38      | 100%                             | 6       | 100%                                |  |  |  |



#### **Ethnicity Information**

Appellants' Ethnicity (If declared)







#### **Disability Information**

Appellants' Disability (If declared)



University Students' Disability (If declared)





# Gender (2018/19)

| Table 4: Gender of Appellants Compared to All Students 2018/19 |    |                                          |       |                                   |  |  |
|----------------------------------------------------------------|----|------------------------------------------|-------|-----------------------------------|--|--|
| Gender                                                         |    | Percentage (%) of total known appellants |       | Percentage (%) of all<br>Students |  |  |
| Female                                                         | 35 | 45%                                      | 11699 | 60.4