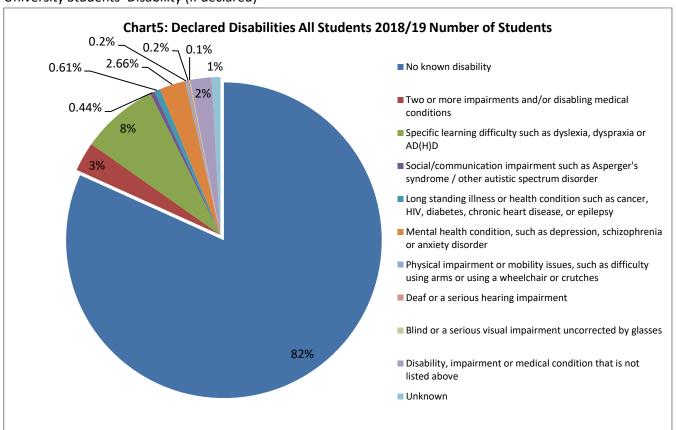

#### **Disability Information**

Appellants' Disability (If declared)

University Students' Disability (If declared)