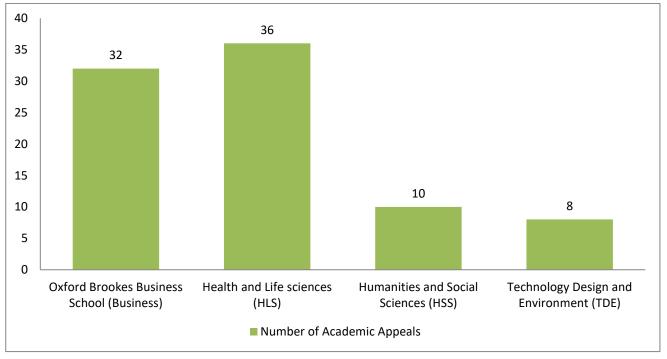

### Academic Year 2018/19

We had 86 formal academic appeals.

Chart 1 Total Appeals, by Faculty/Directorate 2018/19

The information given in this document was correct at the time of production (February 2020)