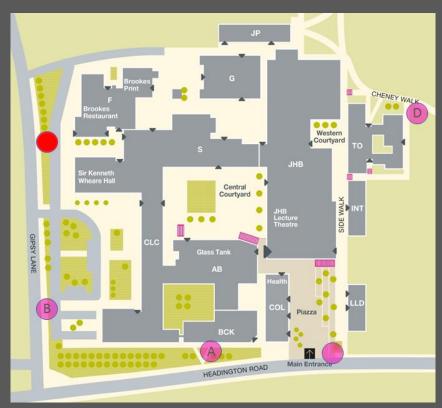

## **HEADINGTON**

AB. Abercrombie

BCK. Buckley

CLC. Clerici

COL. Colonnade

F Fuller

G Gibbs

INT. International Centre

JHB. John Henry Brookes bldg

JP. John Payne

LLD. Lloyd

SNC (S). Sinclair

TO. Tonge

Fire Assembly Points

Fire Assembly Point Suspended

Fire alarm testing is carried out every Wednesday, the alarm lasting no more than 15 seconds. If the alarm lasts longer than this, please evacuate the building by the nearest fire exit to the appropriate fire assembly point (marked as a pink dot on the map)

If you need to contact a First Aider, please call: (9) 01865 483060 (24hrs)

If you need an ambulance, call 9 (outside line) then 999, stating the postcode: OX3 0BP

Notify EFM Security Control Room, please call: (9) 01865 483060 (24hrs) who will arrange for someone to meet the ambulance.